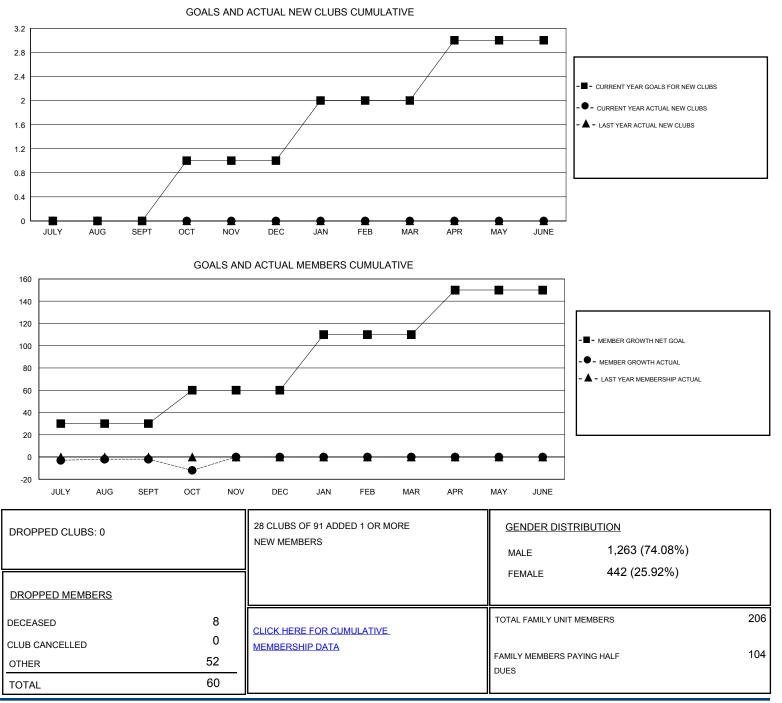

## District 105CW

Results as of: 10/31/2019

| GMT:                         | LOCATION ENGLAND |           |               |                              |                           |                         | GMT CA                                             |
|------------------------------|------------------|-----------|---------------|------------------------------|---------------------------|-------------------------|----------------------------------------------------|
| Clubs                        |                  |           |               | Members                      |                           |                         |                                                    |
| RESULTS FOR 2019-2020        |                  |           |               | RESULTS FOR 2019-2020        |                           |                         |                                                    |
| QUARTER                      | NEW CLUB GOAL    | NEW CLUBS | DROPPED CLUBS | QUARTER                      | MEMBER GROWTH NET<br>GOAL | MEMBER GROWTH<br>ACTUAL | DROPPED<br>MEMBERS ACTUAL<br>(including transfers) |
| JULY/AUG/SEPT<br>OCT/NOV/DEC | 0<br>1           | 0<br>0    | 0<br>0        | JULY/AUG/SEPT<br>OCT/NOV/DEC | 30<br>30                  | 35<br>18                | 36<br>24                                           |
| JAN/FEB/MAR<br>APR/MAY/JUNE  | 1<br>1           | 0<br>0    | 0             | JAN/FEB/MAR<br>APR/MAY/JUNE  | 50<br>40                  | 0<br>0                  | 0<br>0                                             |